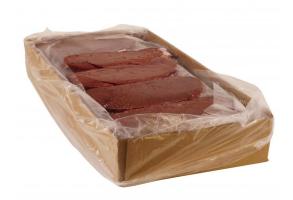

# Beef Liver 40/4 oz Slices

**Product Description** - The Superfood Powerhouse. Beef liver is one of the most nutrient-dense foods available - it's low in calories, rich in high-quality protein and contains an incredible amount of essential vitamins and minerals. The health benefits of such a high-protein intake speak for themselves, having been shown to increase metabolic rate, reduce appetite and help build and preserve muscle during weight loss. Liver also supports healthy brain function, and helps your body product natural energy through healthy cell function. Don't underestimate the super power of beef liver.

#### Features & Benefits

- USDA Approved
- Excellent Source of Protein, Vitamin A, and Iron
- Keep Frozen
- Skinned and Deveined
- Product Code 1068306

GTIN - 10079041683067